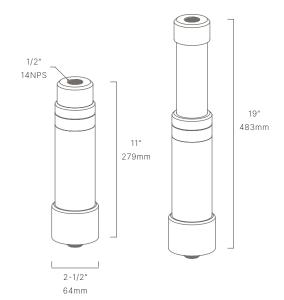

#### RSR186319

The Heavy Duty Riser, part of a complete line of risers from Auroralight, is designed to specifically complement the scale and demanding weights of larger and heavier fixtures. The Riser equips designers and installers with a heavy-duty solution for maturing shrubs or thick ground covers that are overtaking light fixtures.

#### CONFIGURATOR:

| DIMENSIONS | Min. H11" Max H19" |
|------------|--------------------|
| VOLTAGE    | 12V                |
| FINISH     | Included Natural   |
| MATERIAL   | Brass & Copper     |

 $<sup>\</sup>hbox{*For complete warranty terms, please visit: www.auroralight.com/warranty/}$ 