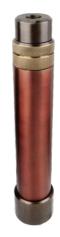

## HD EXTENDABLE RISER

#### RSR186319

The Heavy Duty Riser, part of a complete line of risers from Auroralight, is designed to specifically complement the scale and demanding weights of larger and heavier fixtures. The Riser equips designers and installers with a heavy-duty solution for maturing shrubs or thick ground covers that are overtaking light fixtures.

#### CONFIGURATOR:

| DIMENSIONS | Min. H11" Max H19" |
|------------|--------------------|
| VOLTAGE    | 12V                |
| FINISH     | Included Natural   |
| MATERIAL   | Brass & Copper     |

 $<sup>\</sup>hbox{*For complete warranty terms, please visit: www.auroralight.com/warranty/}$ 